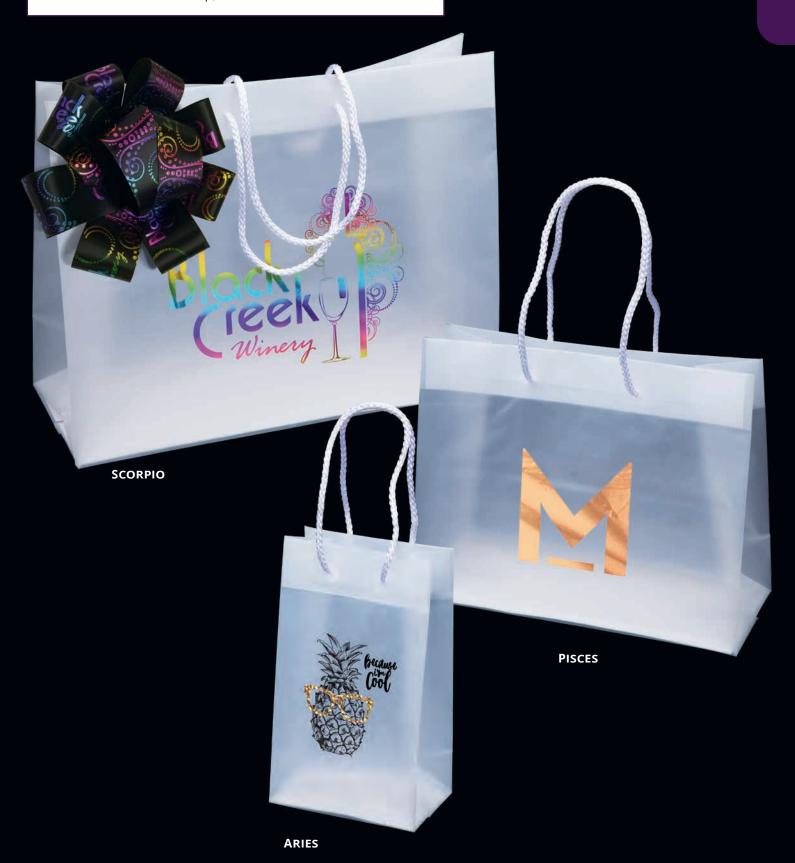

#### **ARIES**

**Size:** 5W x 3 x 8H

13"-long macramé handles. 3.0 mil.

| Imprint | ltem #  | 150  | 250  | 500  | 1000 | 3000   |  |
|---------|---------|------|------|------|------|--------|--|
| FOIL    | 36HDE58 | 2.24 | 1.78 | 1.68 | 1.62 | 1.48 A |  |

#### **PISCES**

**Size:** 10W x 4 x 8H

16"-long macramé handles. 3.5 mil.

| Imprint | ltem #   | 150  | 250  | 500  | 1000 | 3000   |
|---------|----------|------|------|------|------|--------|
| FOIL    | 36HDE108 | 2.38 | 1.92 | 1.82 | 1.76 | 1.62 A |

### **SCORPIO**

**Size:** 13W x 5 x 10H

16"-long macramé handles. 4.0 mil.

| Imprint | Item #    | 150  | 250  | 500  | 1000 | 3000   |
|---------|-----------|------|------|------|------|--------|
| FOIL    | 36HDE1310 | 2.52 | 2.06 | 1.96 | 1.90 | 1.76 A |

# **Frosted Eurototes**

Frosted hi-density plastic bags feature macramé handles, a reinforced fold-over top, and a cardboard bottom insert.